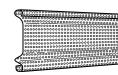

# The Secura-T Roller Shutter Range

With a roller shutter from the Taurean® Secura-T Roller Shutter Range you get a robust, long lasting roller shutter that will operate safely for many years. Secura-T's traditional designs are constructed with interlocking slats solid, perforated or slotted, which suit openings for commercial factories, sheds, underground car park facilities and many other applications. Secura-T roller shutters are available in a variety of sizes, small and large to cater for most commercial and industrial situations.

# Taurean® Secura-T Roller Shutters are designed to perform, built to last

- Australian designed and manufactured
- Custom built
- Seamless structural pipe to ensure optimum life
- Balanced, smooth, quiet operation
- High quality spring system means peace of mind and years of operation
- Manufactured in large sizes
- Wide range of powder coated colours

(Box section)

Adding battery backup means there

almost unlimited performance abilities.

Taurean Door Systems
Unit 3/1464 Ferntree Gully Road, Knoxfield, Victoria 3180
Ph: +613 9721 8366

| Feature                | Secura-T Collection Benefits                                                                                              |
|------------------------|---------------------------------------------------------------------------------------------------------------------------|
| Slats                  | Heavy Duty 125/100/75mm x 1.0mm                                                                                           |
|                        | General Purpose 125/100/75mm x 0.8mm  Medium 125/100/75mm/50mm x 0.6mm                                                    |
|                        | mediam 123/100// Shim/Somm X 0.0mm                                                                                        |
| Slat types             | Standard/Perforated (40% air)/Slotted (11%air)                                                                            |
| Drum type              | Seamless structural pipe                                                                                                  |
| Spring system          | 20,000+ cycles                                                                                                            |
| Flexible sealing strip | Helps prevent dust and leaves entering the facility                                                                       |
| Corrosion protection   | Slats/Curtains are galvanised for long life Drums are zinc oxide painted and guides/brackets are galvanised for long life |
| Powder Coated finish   | Over 50 colours to choose from provide long wearing and durable finish that will last for years                           |
| End clips              | Moulded nylon for smooth, low friction operation                                                                          |
| Bottom rails           | Three profiles to suit different applications                                                                             |
| Warranty               | 12 months                                                                                                                 |