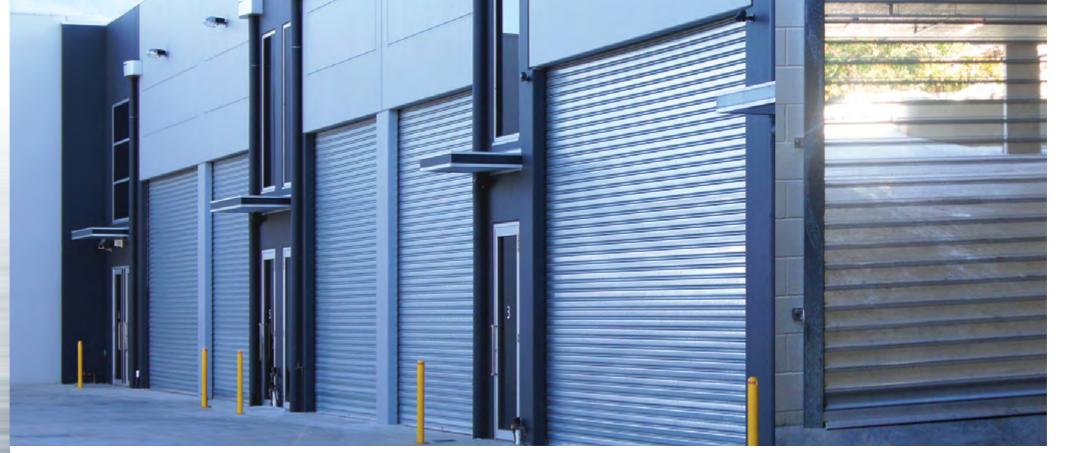

# The Secura-T Roller Shutter Range

With a roller shutter from the Taurean® Secura-T Roller Shutter Range you get a robust, long lasting roller shutter that will operate safely for many years. Secura-T's traditional designs are constructed with interlocking slats solid, perforated or slotted, which suit openings for commercial factories, sheds, underground car park facilities and many other applications. Secura-T roller shutters are available in a variety of sizes, small and large to cater for most commercial and industrial situations.

Every Secura-T roller shutter is engineered and custom built specifically for each project so you know your shutter will perform every day even under the most demanding conditions. Secura-T roller shutters are designed to perform and built to last.

# Taurean® Secura-T Roller Shutters for real peace of mind