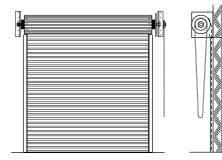

# The Secura-T Roller Shutter Range

With a roller shutter from the Taurean® Secura-T Roller Shutter Range you get a robust, long lasting roller shutter that will operate safely for many years. Secura-T's traditional designs are constructed with interlocking slats solid, perforated or slotted, which suit openings for commercial factories, sheds, underground car park facilities and many other applications. Secura-T roller shutters are available in a variety of sizes, small and large to cater for most commercial and industrial situations.

# Taurean® Secura-T Roller Shutters are designed to perform, built to last

- Australian designed and manufactured
- Custom built
- Seamless structural pipe to ensure optimum life
- Balanced, smooth, quiet operation
- High quality spring system means peace of mind and years of operation
- Manufactured in large sizes
- Wide range of powder coated colours