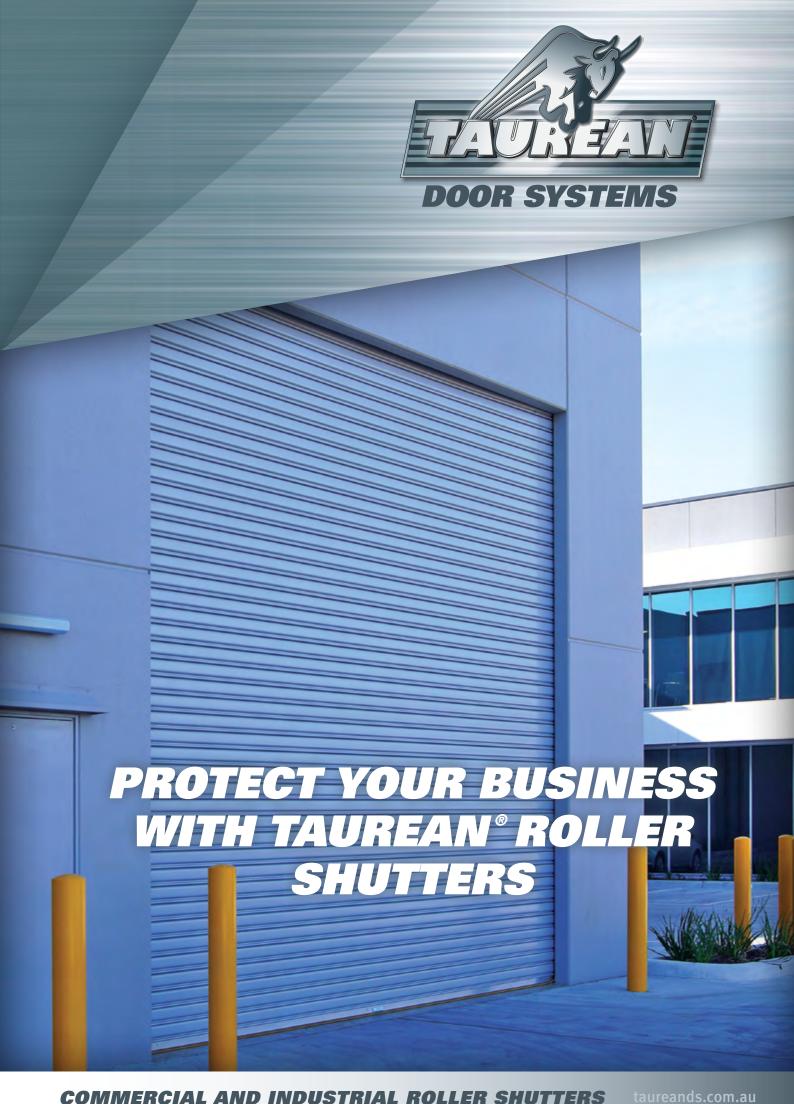

# The Secura-T Roller Shutter Range

With a roller shutter from the Taurean® Secura-T Roller Shutter Range you get a robust, long lasting roller shutter that will operate safely for many years. Secura-T's traditional designs are constructed with interlocking slats solid, perforated or slotted, which suit openings for commercial factories, sheds, underground car park facilities and many other applications. Secura-T roller shutters are available in a variety of sizes, small and large to cater for most commercial and industrial situations.

Every Secura-T roller shutter is engineered and custom built specifically for each project so you know your shutter will perform every day even under the most demanding conditions. Secura-T roller shutters are designed to perform and built to last.

# Taurean® Secura-T Roller Shutters are designed to perform, built to last

- Australian designed and manufactured
- Custom built
- Seamless structural pipe to ensure optimum life
- Balanced, smooth, quiet operation
- High quality spring system means peace of mind and years of operation
- Manufactured in large sizes
- Wide range of powder coated colours