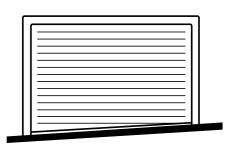

# The Secura-T Roller Shutter Range

With a roller shutter from the Taurean® Secura-T Roller Shutter Range you get a robust, long lasting roller shutter that will operate safely for many years. Secura-T's traditional designs are constructed with interlocking slats solid, perforated or slotted, which suit openings for commercial factories, sheds, underground car park facilities and many other applications. Secura-T roller shutters are available in a variety of sizes, small and large to cater for most commercial and industrial situations.

Every Secura-T roller shutter is engineered and custom built specifically for each project so you know your shutter will perform every day even under the most demanding conditions. Secura-T roller shutters are designed to perform and built to last.