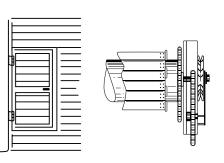

# The Secura-T Roller Shutter Range

With a roller shutter from the Taurean® Secura-T Roller Shutter Range you get a robust, long lasting roller shutter that will operate safely for many years. Secura-T's traditional designs are constructed with interlocking slats solid, perforated or slotted, which suit openings for commercial factories, sheds, underground car park facilities and many other applications. Secura-T roller shutters are available in a variety of sizes, small and large to cater for most commercial and industrial situations.

Every Secura-T roller shutter is engineered and custom built specifically for each project so you know your shutter will perform every day even under the most demanding conditions. Secura-T roller shutters are designed to perform and built to last.

# Taurean® Secura-T Roller Shutters are designed to perform, built to last

- Australian designed and manufactured
- Custom built
- Seamless structural pipe to ensure optimum life
- Balanced, smooth, quiet operation
- High quality spring system means peace of mind and years of operation
- Manufactured in large sizes
- Wide range of powder coated colours